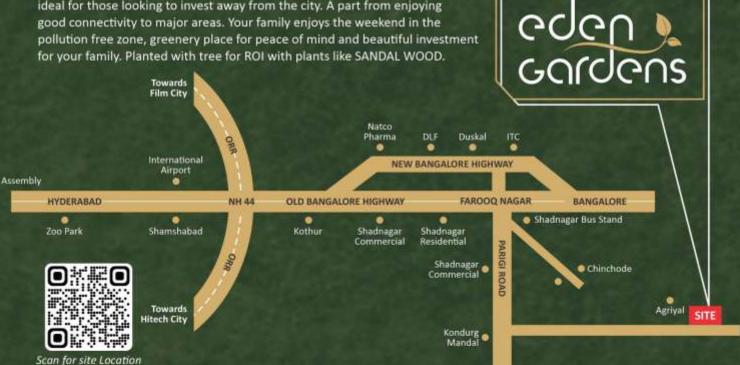

# WELL CONNECTIVITY

Eden Garden is well connected to Hyderabad to Bangalore Highway. Our site is just 15 mins drive from Bangalore highway. The locality is ideal for those looking to invest away from the city. A part from enjoying good connectivity to major areas. Your family enjoys the weekend in the pollution free zone, greenery place for peace of mind and beautiful investment for your family. Planted with tree for ROI with plants like SANDAL WOOD.