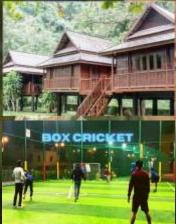

#### SYSTEMATIC AGRICULTURE FARMING

- 25 Lacs Ltr Capacity Water Tank 24 Hours Water Supply
- Drip Irrigation System 4 Ltr Per Hour Tree
- Gir Breed Cows for Natural Farming
- Roads 40 Feet & 25 Feet
- Play Grounds